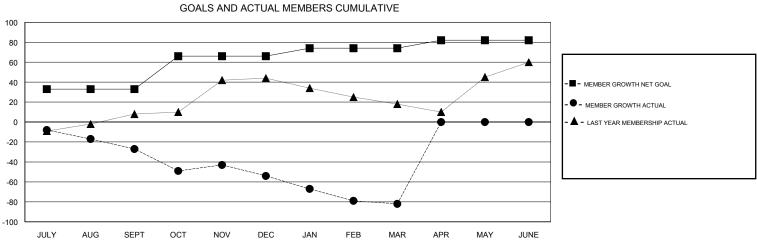

JULY/AUG/SEPT

OCT/NOV/DEC

JAN/FEB/MAR

APR/MAY/JUNE

## MONTHLY MEMBERSHIP PROGRESS REPORT

## District 26 M5

Results as of: 03/31/2018

51

47

43

0

24

25

22

0



JULY/AUG/SEPT

OCT/NOV/DEC

JAN/FEB/MAR

APR/MAY/JUNE

33

33

8

8

0

0

0

0

0

0

0

0





| DROPPED CLUBS: 1  DROPPED MEMBERS |     | 22 CLUBS OF 50 ADDED 1 OR MORE NEW MEMBERS | GENDER DISTRIBUTION  MALE 789 (67.26%)  FEMALE 384 (32.74%)  Women Percentage Fiscal Year Goal: 35% |     |
|-----------------------------------|-----|--------------------------------------------|-----------------------------------------------------------------------------------------------------|-----|
| DECEASED                          | 20  | CLICK HERE FOR CUMULATIVE MEMBERSHIP DATA  | TOTAL FAMILY UNIT MEMBERS                                                                           | 251 |
| CLUB CANCELLED                    | 4   |                                            |                                                                                                     | 130 |
| OTHER