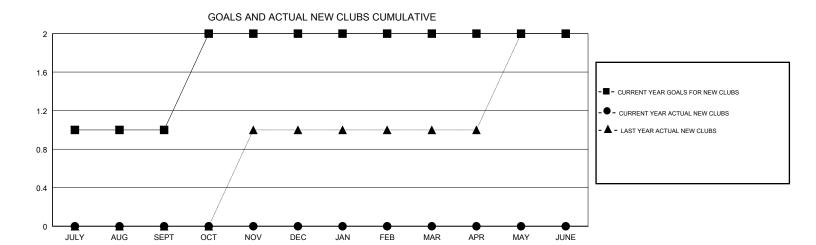

JULY/AUG/SEPT

OCT/NOV/DEC

JAN/FEB/MAR

APR/MAY/JUNE

## MONTHLY MEMBERSHIP PROGRESS REPORT

## District 26 M5

Results as of: 03/31/2018

51

47

43

0

24

25

22

0



JULY/AUG/SEPT

OCT/NOV/DEC

JAN/FEB/MAR

APR/MAY/JUNE

33

33

8

8

0

0

0

0

0

0

0

0





| DROPPED CLUBS: 1  DROPPED MEMBERS |     | 22 CLUBS OF 50 ADDED 1 OR MORE NEW MEMBERS | GENDER DISTRIBUTION  MALE 789 (67.26%)  FEMALE 384 (32.74%)  Women Percentage Fiscal Year Goal: 35% |     |
|-----------------------------------|-----|--------------------------------------------|-----------------------------------------------------------------------------------------------------|-----|
| DECEASED                          | 20  | CLICK HERE FOR CUMULATIVE MEMBERSHIP DATA  | TOTAL FAMILY UNIT MEMBERS                                                                           | 251 |
| CLUB CANCELLED                    | 4   |                                            |                                                                                                     | 130 |
| OTHER